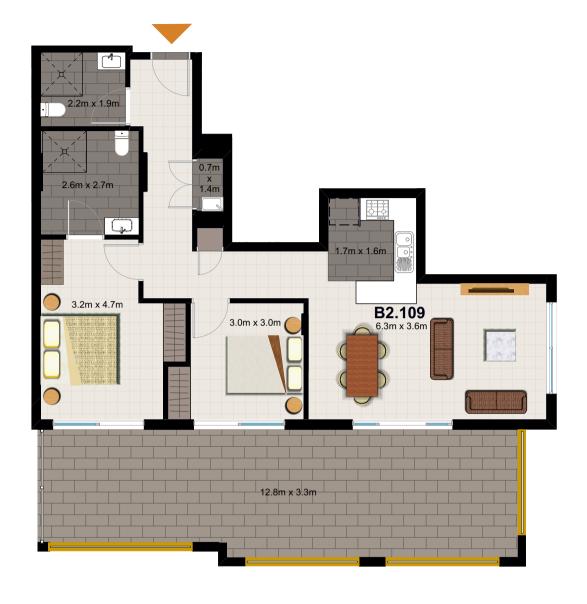

## Campen Central

B2.109

2 Bed | 2 Bath

l evel 1

Area

Internal 82.6 sqm

External 40.5 sqm

Total 123.1 sqm