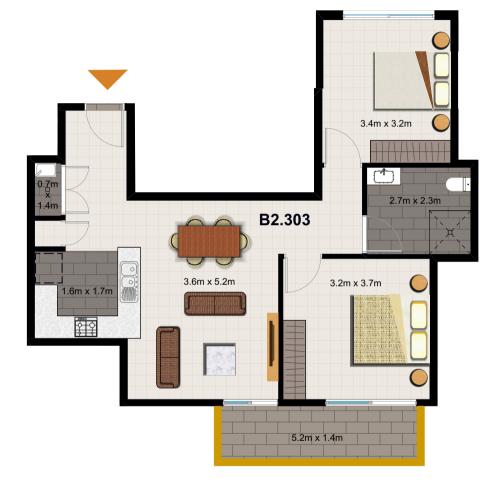

B2.303

2 Bed | 1 Bath

Level 3

Area

Internal 73 sqm

External 7.2 sqm

Total 80.2 sam

Camden Central Lifestyle Estate